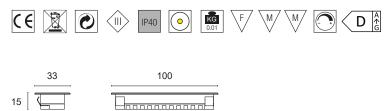

BASIC CODES

25

 $\bigcirc$ 

FINISHES
1 White
2 Matt black

94

 $\bigcirc$ 

□ BN 4000K□ BC 3000K

## 5 Gloss aluminium CC 2700K 7 Brushed aluminium

LED COLOUR

Code example: REMOVE PLUS + Brushed aluminium + 3000K = Code: L15P.7BC