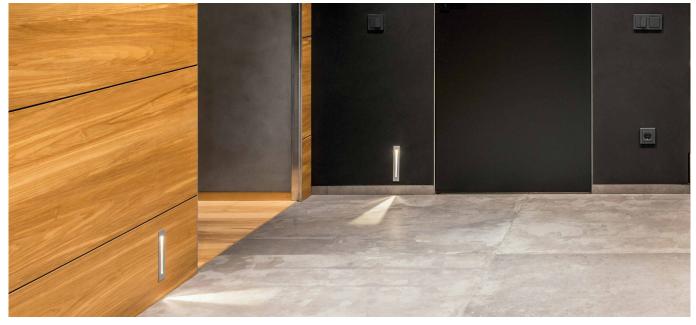

## REMOVE PLUS L15P.

Flush-fitted in polished aluminium for accent, decoration and courtesy or emergency lighting. Even, diffuse lighting, can be installed indoors or outdoors. Mounting on plasterboard or brickwork with formwork.